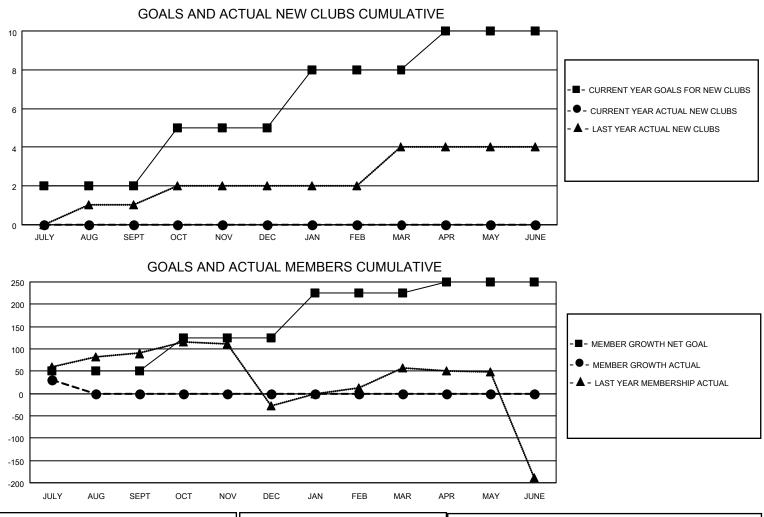

## LOCATION INDIA

District 324 I

Results as of: 7/31/2023

| Clubs                 |               |           |               | Members               |                       |                         |                                                    |
|-----------------------|---------------|-----------|---------------|-----------------------|-----------------------|-------------------------|----------------------------------------------------|
| RESULTS FOR 2023-2024 |               |           |               | RESULTS FOR 2023-2024 |                       |                         |                                                    |
| QUARTER               | NEW CLUB GOAL | NEW CLUBS | DROPPED CLUBS | QUARTER               | ER GROWTH NET<br>GOAL | MEMBER GROWTH<br>ACTUAL | DROPPED<br>MEMBERS ACTUAL<br>(including transfers) |
| JULY/AUG/SEPT         | 2             | 0         | 0             | JULY/AUG/SEPT         | 50                    | 94                      | 58                                                 |
| OCT/NOV/DEC           | 3             | 0         | 0             | OCT/NOV/DEC           | 75                    | 0                       | 0                                                  |
| JAN/FEB/MAR           | 3             | 0         | 0             | JAN/FEB/MAR           | 100                   | 0                       | 0                                                  |
| APR/MAY/JUNE          | 2             | 0         | 0             | APR/MAY/JUNE          | 25                    | 0                       | 0                                                  |